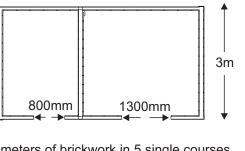

### **Bricks**

800 off Ibstock 'Ivanhoe'

179 meters of brickwork in 5 single courses, tie bonded throughout = 800 bricks (Ibstock ivanhoe burnt)

5.45m—

96 paving slabs 600mm x 450mm

Garden Shed Scale 1:100