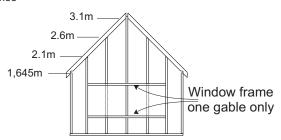

## <u>3x2</u>

22 off 1.645m=36.19m 2 off 5.45m sole plates 10.9m 2 off 5.65m eave plates 11.3m 37.5m general studwork Total: 95.89m

### **Bricks**

800 off Ibstock 'Ivanhoe'

179 meters of brickwork in 5 single courses, tie bonded throughout = 800 bricks (Ibstock ivanhoe burnt)

5.45m—

96 paving slabs 600mm x 450mm

Garden Shed Scale 1:100