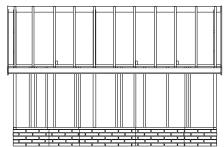

### **Bricks**

800 off Ibstock 'Ivanhoe'

179 meters of brickwork in 5 single courses, tie bonded throughout = 800 bricks (Ibstock ivanhoe burnt)

5.45m—

96 paving slabs 600mm x 450mm

Garden Shed Scale 1:100