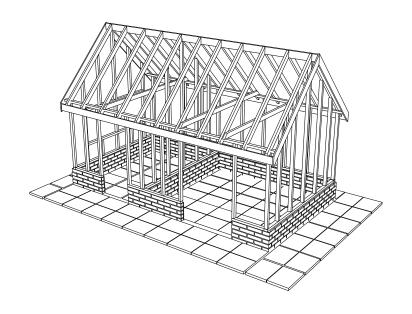

### **Bricks**

800 off Ibstock 'Ivanhoe'

179 meters of brickwork in 5 single courses, tie bonded throughout = 800 bricks (Ibstock ivanhoe burnt)

5.45m—

96 paving slabs 600mm x 450mm

Garden Shed Scale 1:100